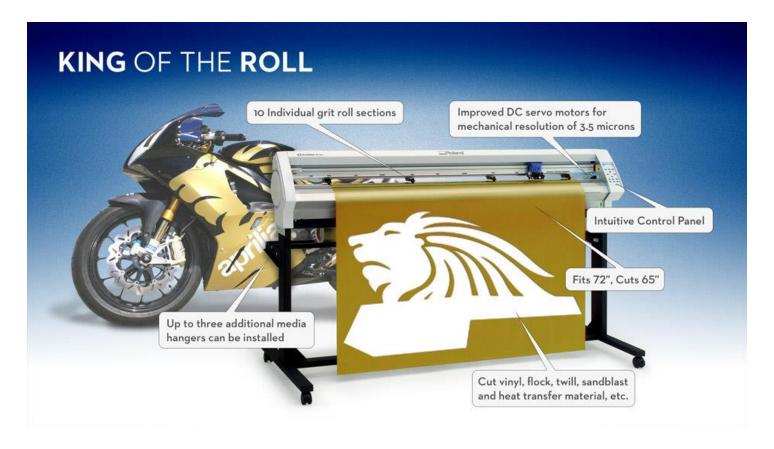

## Roland GX-640 CAMM-1 Pro Cutter

Over twenty years ago, Roland changed the sign industry with the success of the CAMM-1 cutter. Now the 64" CAMM-1 PRO Series GX-640 continues that tradition as the largest, most technologically advanced cutter Roland has ever produced. Perfect for grand-format jobs ranging from signs and banners to vehicle restyling, floor graphics and more, the GX-640 also features revolutionary Roland Quadralign™ technology to precisely read crop marks on pre-printed data. This makes it an excellent complement to Roland VersaArt and SOLJET XJ printers for full contour-cutting color graphics of virtually any size and shape.

The GX-640 outperforms the competition at every measure thanks to the industry's newest, most advanced DC servo motor technology, an expanded grit roller system for the heaviest media rolls and integration with premium Roland software solutions including CutStudio and VersaWorks. Based on decades of engineering excellence and backed by a three-year warranty, the GX-640 combines the industry's smartest and most efficient contour cutting technology with the power and performance you have come to expect from Roland. On its own, or paired with a VersaArt or SOLJET XJ printer, the GX-640 is the best value on the market today.

Summary List Price

\$6,995 US

- 64" wide format
- Fits 72", cuts 65"
- Quadralign<sup>™</sup> optical registration system (with Roland VersaWorks) for cutting pre-printed graphics
- Outstanding cutting quality
- 3 cut modes for exceptional quality
- Front and rear loading
- Optional catch basket and cover
- CutStudio output software
- Automatic sheet cut function
- USB plug and play
- Overcut and Autocut functions
- Overlap function for cutting thicker media such as prismatic reflective vinyl and monument grade sandblast
- Stand included
- Three-Year Trouble-Free Warranty